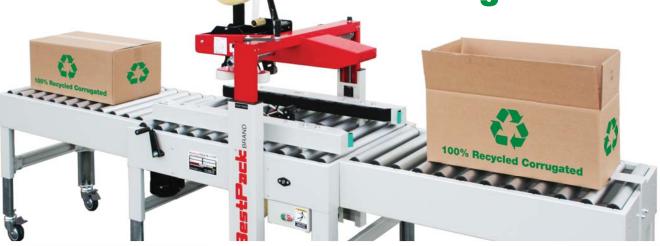

# BestPack's BG Tape goes great with our Best Selling Carton Sealers

WSD Simple Pack & Seal System

MSDBF All-in-One Form/Pack/Seal Station

Buy it for as low as **56.153!!\*** 

\*price reflects 2" carton sealer promotion

Our flagship model. This system comes with casters and infeed & exit conveyors making this the cost saving "problem solver" for your carton sealing applications.

Buy it for as low as \$3,984!!\*

\*price reflects 2" carton sealer promotion