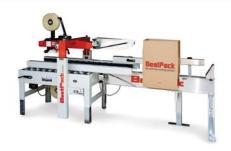

Buy it for as low as **\$8,746!!**\*

\*price reflects 2" carton sealer promotion

The MSDBF is a solution geared towards increasing output and reducing operator repetitive motion. This all-in-one station allows for an operator to form, pack, and seal a box efficiently without the need of a costly carton erector.