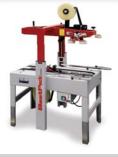

# BestPack's BG Tape goes great with our Best Selling Carton Sealers

WSD Simple Pack & Seal System

MSDBF All-in-One Form/Pack/Seal Station

Buy it for as low as **56.153!!\*** 

\*price reflects 2" carton sealer promotion