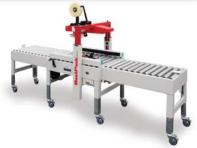

Our flagship model. This system comes with casters and infeed & exit conveyors making this the cost saving "problem solver" for your carton sealing applications.

Buy it for as low as \$3,984!!\*

\*price reflects 2" carton sealer promotion