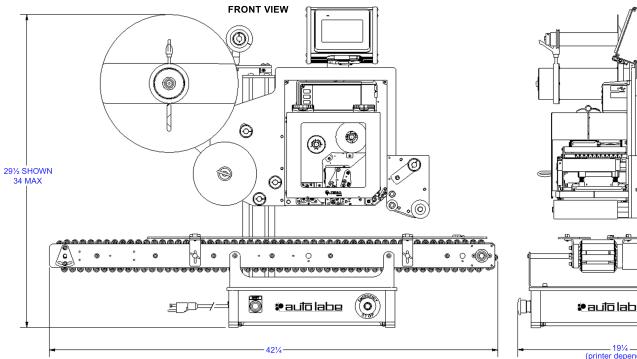

#### Weight / Dimensions (overall):

Weight: 110 lbs. (approx.) Length: 42 ¼ in. standard.

Width: 19 1/4 in.

# **Shipping weight/dimensions:**

133 lbs. (approx.) 48" x 24" x 30"