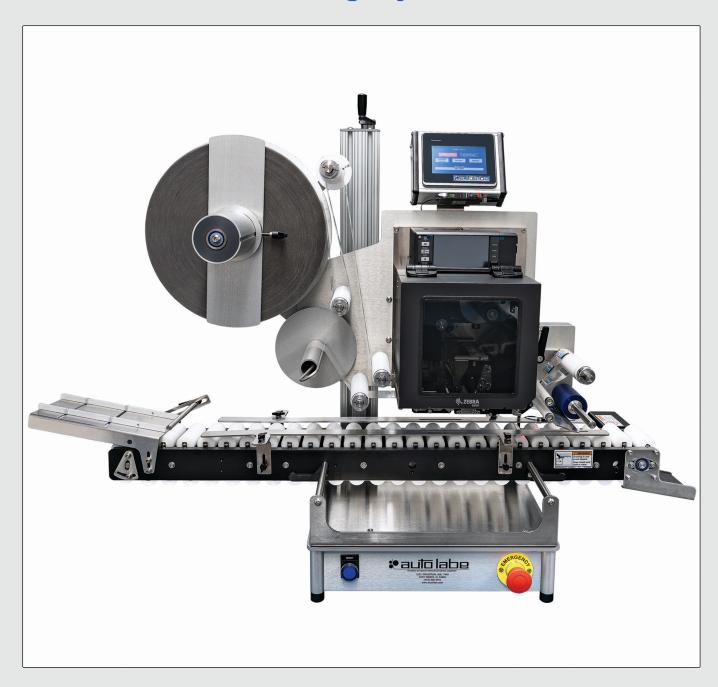

# MODEL 395S

Automatic Tabletop Print & Apply Labeling System

# **MODEL 395S Automatic Tabletop Print & Apply Labeling System**

- Extremely accurate label placement
- Perfect for pharmaceuticals

- Small footprint for laboratory environments
- Ideal for small, difficult to handle round products

#### **STANDARD FEATURES:**

- PLC controlled
- Stepper drive motors
- Accommodates various label types
- Recipe menu
- Touch panel display w/ resettable counter and status indicator