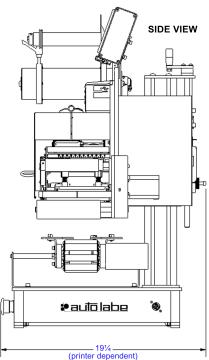

#### Weight / Dimensions (overall):

Weight: 110 lbs. (approx.) Length: 42 ¼ in. standard.

Width: 19 1/4 in.